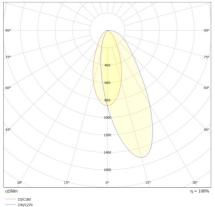

|
| Disease state to fe    |                                            |

#### Photometric Info

| Luminaire Lumens  | 1050lm                |
|-------------------|-----------------------|
| CRI               | CRI90                 |
| ССТ               | 3000K, 4000K          |
| Beam Angle        | 40° Asymmetric        |
| Lumen Maintenance | >58, 000hrs (L70 B10) |
| MacAdam Step      | 3 Step                |

## **Physical Characteristics**

| Installation Method   | Fixed Recessed |
|-----------------------|----------------|
| Trim Finish           | White, Black   |
| IP Rating / IK Rating | IP20           |
| Weight                | 0.45Kgs        |
| Fitting Material      | Aluminium      |





## Polar Distribution Diagrams

#### Venosa Maxi Wall Washer 40°