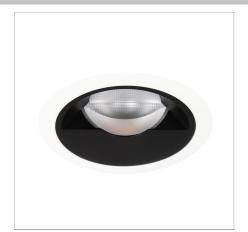

## Elegance ensured...

- Venosa Maxi Wall Washer is a modular, architectural downlight suitable for residential, architectural, hospitality and commercial wallwashing applications
- The half-baffle design minimises glare and increases optical comfort
  The combination of lens and reflector consolidates light spill in a elegant way to create exceptional uniformity, allows precise beam control and increases cut-off softness
- Available in Mini size
- If you require a custon sed version of this product, please contact us

## **Physical Characteristics**

| Installation Method   | Fixed Recessed |
|-----------------------|----------------|
| Trim Finish           | White, Black   |
| IP Rating / IK Rating | IP20           |
| Weight                | 0.45Kgs        |
| Fitting Material      | Aluminium      |