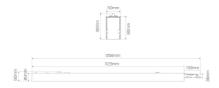

#### **Physical Characteristics**

| Installation Method   | Surface Mounted / Suspended |
|-----------------------|-----------------------------|
| Trim Finish           | White, Black                |
| IP Rating / IK Rating | IP50/ IK05                  |
| Accessories           | Black Louvre, White Louvre  |
| Weight                | 4.2Kgs                      |
| Fitting Material      | Aluminium                   |