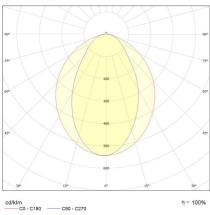

## Polar Distribution Diagrams

# Mons-D Louvre 76°

#### Photometric Info

| Luminaire Lumens  | 1470lm, 1890lm, 2100lm,<br>2590lm |
|-------------------|-----------------------------------|
| CRI               | CRI90                             |
| ССТ               | 3000K, 4000K                      |
| Beam Angle        | 76°                               |
| Lumen Maintenance | > 54, 000hrs (L70 B30)            |
| MacAdam Step      | 3 Step                            |