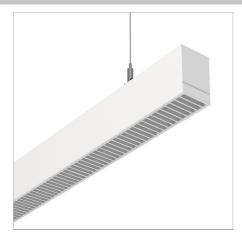

#### Mons-D Louvre TRUNKING SYSTEMS

#### The complete solution...

- Introducing Mons-D Louvre LED Trunking system; clean and sleek design aesthetic ideal for commercial, architectural and residential lighting applications

- applications
  Saving energy: Improved efficiency, up to 70lm/W at CRI90
  Saving installation costs: Modular and tool-free operation
  Saving maintenance costs: 5 years warranty\*
  Amazing add-on features: Emergency/Sensor/Dimming/Track modules
  Pre-wired trunking rail with 7 wires and 3 pins for easy phase selection
- For more information watch the Video here
   If you require a customised version of this product, please contact us
   Please see Warranty Terms & Conditions for further information.

#### **Physical Characteristics**

| Installation Method   | Surface Mounted / Suspended |
|-----------------------|-----------------------------|
| Trim Finish           | White, Black                |
| IP Rating / IK Rating | IP50/ IK05                  |
| Accessories           | Black Louvre, White Louvre  |
| Weight                | 4.2Kgs                      |
| Fitting Material      | Aluminium                   |