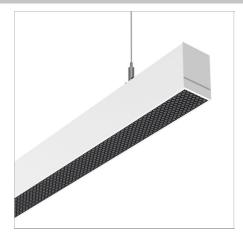

#### Mons-D Honeycomb TRUNKING SYSTEMS

## The complete solution...

- Introducing Mons-D Honeycomb LED Trunking system; clean and sleek design aesthetic ideal for commercial, architectural and residential lighting
  applications

- applications
  Saving energy: Improved efficiency, up to 60lm/W at CRI90
  Saving installation costs: Modular and tool-free operation
  Saving maintenance costs: 5 years warranty\*
  Amazing add-on features: Emergency/Sensor/Dimming/Track modules
  Pre-wired trunking rail with 7 wires and 3 pins for easy phase selection
- For more information watch the Video here
   If you require a customised version of this product, please contact us
   Please see Warranty Terms & Conditions for further information.

## Physical Characteristics

| Installation Method   | Surface Mounted / Suspended |
|-----------------------|-----------------------------|
| Trim Finish           | White, Black                |
| IP Rating / IK Rating | IP50/ IK05                  |
| Accessories           | Honeycomb                   |
| Weight                | 4.2Kgs                      |
| Fitting Material      | Aluminium                   |