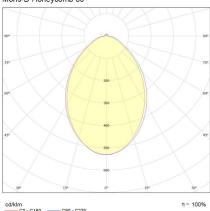

--------------------------|
| CRI               | CRI90                             |
| ССТ               | 3000K, 4000K                      |
| Beam Angle        | 80°                               |
| Lumen Maintenance | > 54, 000hrs (L70 B30)            |
| MacAdam Step      | 3 Step                            |

## Physical Characteristics

| Installation Method   | Surface Mounted / Suspended |
|-----------------------|-----------------------------|
| Trim Finish           | White, Black                |
| IP Rating / IK Rating | IP50/ IK05                  |
| Accessories           | Honeycomb                   |
| Weight                | 4.2Kgs                      |
| Fitting Material      | Aluminium                   |



## Polar Distribution Diagrams

## Mons-D Honeycomb 80°