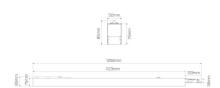

## Physical Characteristics

| Installation Method   | Surface Mounted / Suspended |
|-----------------------|-----------------------------|
| Trim Finish           | White, Black                |
| IP Rating / IK Rating | IP50/ IK05                  |
| Accessories           | Honeycomb                   |
| Weight                | 4.2Kgs                      |
| Fitting Material      | Aluminium                   |