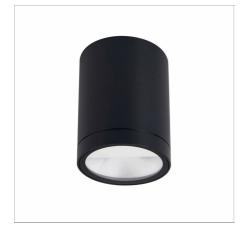

## Corelli Maxi Wall Washer

#### Minimalistic design and robust performance...

- Outdoor Wall Washer downlight designed for commercial outdoor use
  Exceptional IP65 and IK08 ratings with CRI90 as standard and a 5-year warranty\*
  Cross beam Gen-2 lens

- UV stabilised matte finish in blackGlare control and wall mount accessories available
- Also available in Mini size
- Local stock availability
  If you require a customised version of this product, please contact us
  Please see Warranty Terms & Conditions for further information.

#### **Physical Characteristics**

| Installation Method   | Surface Mounted |
|-----------------------|-----------------|
| Trim Finish           | Black           |
| IP Rating / IK Rating | IP65/ IK08      |
| Weight                | 2.43Kgs         |
| Fitting Material      | Aluminium       |