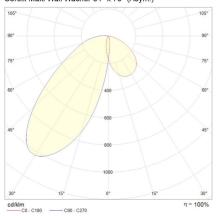

### Polar Distribution Diagrams

## Corelli Maxi Wall Washer 54° x 70° (Asym.)

Ø 150mm

181mm

#### Photometric Info

| Luminaire Lumens  | 1250lm                 |  |
|-------------------|------------------------|--|
| CRI               | CRI90                  |  |
| ССТ               | 3000K                  |  |
| Beam Angle        | 54°x70°                |  |
| Lumen Maintenance | > 55, 100hrs (L70 B10) |  |
| MacAdam Step      | 3 Step                 |  |