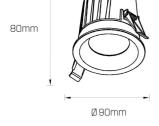

## **Physical Characteristics**

| Installation Method   | Fixed Recessed |
|-----------------------|----------------|
| Trim Finish           | White, Black   |
| IP Rating / IK Rating | IP65           |
| Fitting Material      | Aluminium      |