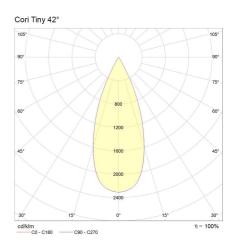

## Polar Distribution Diagrams

## Photometric Info

| Luminaire Lumens  | 850lm                  |
|-------------------|------------------------|
| CRI               | CRI80                  |
| ССТ               | 2700K, 3000K, 4000K    |
| Beam Angle        | 18°, 28°, 42°          |
| Lumen Maintenance | > 66, 850hrs (L70 B10) |
| MacAdam Step      | 3 Step                 |