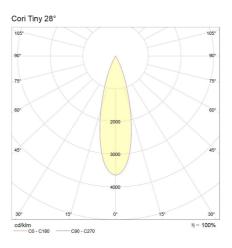

## Polar Distribution Diagrams

## Photometric Info

| Luminaire Lumens  | 850lm                  |
|-------------------|------------------------|
| CRI               | CRI80                  |
| ССТ               | 2700K, 3000K, 4000K    |
| Beam Angle        | 18°, 28°, 42°          |
| Lumen Maintenance | > 66, 850hrs (L70 B10) |
| MacAdam Step      | 3 Step                 |