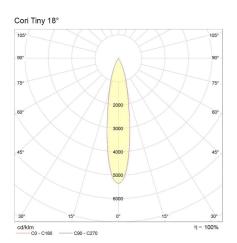

Casambi |
| System Efficacy (max.) | 71lm/W                |
| Power Factor           | > 0.9                 |
|                        |                       |

## Photometric Info

| Luminaire Lumens  | 850lm                  |
|-------------------|------------------------|
| CRI               | CRI80                  |
| ССТ               | 2700K, 3000K, 4000K    |
| Beam Angle        | 18°, 28°, 42°          |
| Lumen Maintenance | > 66, 850hrs (L70 B10) |
| MacAdam Step      | 3 Step                 |

## **Physical Characteristics**

| Installation Method   | Fixed Recessed |
|-----------------------|----------------|
| Trim Finish           | White, Black   |
| IP Rating / IK Rating | IP65           |
| Fitting Material      | Aluminium      |





## Polar Distribution Diagrams