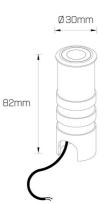

#### **Physical Characteristics**

| Installation Method   | Fixed Recessed                  |  |
|-----------------------|---------------------------------|--|
| Trim Finish           | 316 Stainless Steel             |  |
| IP Rating / IK Rating | IP67/ IK06                      |  |
| Weight                | 0.3Kgs                          |  |
| Fitting Material      | Aluminium & 316 Stainless Steel |  |