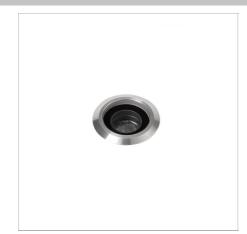

#### Product Code MO71

### **Technical Description**

Captivating with durability...

- Outdoor uplight designed for commercial outdoor use
  Highly efficient, robust performance
  Exceptional IP67 and IK09 ratings with CRI90 as standard, low glare design and a 5-year warranty\*
  316 Stainless Steel trim with drive-over load rating of up to 2000Kg
  Marine grade powder coat available on request
- Variants include Mini, Midi and Maxi sizes and wall washer options
- Local stock availability
   If you require a customised version of this product, please <u>contact us</u>
   "Please see Warranty Terms & Conditions for further information.

#### **Physical Characteristics**

| Installation Method   | Fixed Recessed                  |  |
|-----------------------|---------------------------------|--|
| Trim Finish           | 316 Stainless Steel             |  |
| IP Rating / IK Rating | IP67/ IK06                      |  |
| Weight                | 0.3Kgs                          |  |
| Fitting Material      | Aluminium & 316 Stainless Steel |  |