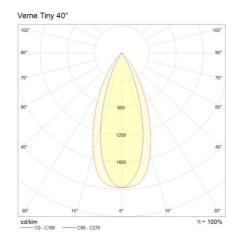

#### Polar Distribution Diagrams

#### **Electrical Specifications**

| System Power           | 3W                     |  |
|------------------------|------------------------|--|
| Input Voltage          | 24V DC                 |  |
| Control Type           | ON/OFF                 |  |
| System Efficacy (max.) | 27lm/W                 |  |
| Photometric Info       |                        |  |
| Luminaire Lumens       | 80lm                   |  |
| CRI                    | CRI90                  |  |
| ССТ                    | 3000K                  |  |
| Beam Angle             | 16°, 24°, 40°          |  |
| Lumen Maintenance      | > 52, 000hrs (L70 B10) |  |
| MacAdam Step           | 3 Step                 |  |