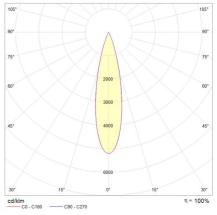

minaire Lumens       | 80lm                   |  |
| CRI                    | CRI90                  |  |
| ССТ                    | 3000K                  |  |
| Beam Angle             | 16°, 24°, 40°          |  |
| Lumen Maintenance      | > 52, 000hrs (L70 B10) |  |
| MacAdam Step           | 3 Step                 |  |

#### **Physical Characteristics**

| Installation Method   | Fixed Recessed                  |  |
|-----------------------|---------------------------------|--|
| Trim Finish           | 316 Stainless Steel             |  |
| IP Rating / IK Rating | IP67/ IK06                      |  |
| Weight                | 0.3Kgs                          |  |
| Fitting Material      | Aluminium & 316 Stainless Steel |  |

#### Polar Distribution Diagrams





#### Verne Tiny 24°





OUTDOOR

## Verne Tiny

Product Accessories

| Item | Code     | Description                                                               |
|------|----------|---------------------------------------------------------------------------|
|      | MAO71HC2 | Mondolux Accessories Outdoor Uplight Verne Tiny<br>Honeycomb Louvre Black |