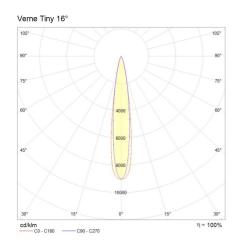

#### Polar Distribution Diagrams

#### **Electrical Specifications**

| System Power           | 3W                     |  |
|------------------------|------------------------|--|
| Input Voltage          | 24V DC                 |  |
| Control Type           | ON/OFF                 |  |
| System Efficacy (max.) | 27lm/W                 |  |
| Photometric Info       |                        |  |
| Luminaire Lumens       | 80lm                   |  |
| CRI                    | CRI90                  |  |
| ССТ                    | 3000K                  |  |
| Beam Angle             | 16°, 24°, 40°          |  |
| Lumen Maintenance      | > 52, 000hrs (L70 B10) |  |
| MacAdam Step           | 3 Step                 |  |