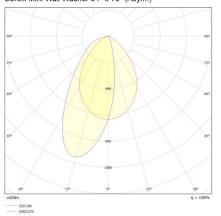

#### Polar Distribution Diagrams

### Corelli Mini Wall Washer 54° x 75° (Asym.)

Ø103mm

#### Photometric Info

| Luminaire Lumens  | 590lm                  |  |  |  |  |
|-------------------|------------------------|--|--|--|--|
| CRI               | CRI90                  |  |  |  |  |
| ССТ               | 3000K                  |  |  |  |  |
| Beam Angle        | 54°x75°                |  |  |  |  |
| Lumen Maintenance | > 57, 100hrs (L70 B10) |  |  |  |  |
| MacAdam Step      | 3 Step                 |  |  |  |  |