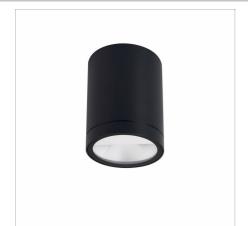

## Corelli Mini Wall Washer

#### Minimalistic design and robust performance...

- Exterior Wall Washer downlight designed for commercial outdoor use
   Exceptional IP65 and IK08 ratings with CRI90 as standard and a 5-year warranty\*
   Cross beam Gen-2 lens

- UV stabilised matte finish in black
  Glare control and wall mount accessories available
- Also available in Maxi size options
- Local stock availability
   If you require a customised version of this product, please contact us
   Please see Warranty Terms & Conditions for further information.

#### **Physical Characteristics**

| Installation Method   | Surface Mounted |
|-----------------------|-----------------|
| Trim Finish           | Black           |
| IP Rating / IK Rating | IP65/ IK08      |
| Weight                | 1Kgs            |
| Fitting Material      | Aluminium       |