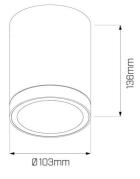

#### **Physical Characteristics**

| Installation Method   | Surface Mounted |
|-----------------------|-----------------|
| Trim Finish           | Black           |
| IP Rating / IK Rating | IP65/ IK08      |
| Weight                | 1Kgs            |
| Fitting Material      | Aluminium       |