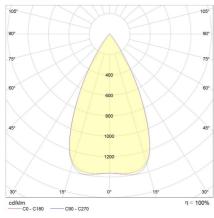

| Power Factor           | > 0.9                  |  |
| Photometric Info       |                        |  |
| Luminaire Lumens       | 1326lm                 |  |
| CRI                    | CRI90                  |  |
| ССТ                    | 3000K                  |  |
| Beam Angle             | 15°, 30°, 52°          |  |
| Lumen Maintenance      | > 65, 480hrs (L70 B10) |  |
| MacAdam Step           | 3 Step                 |  |

#### **Physical Characteristics**

| Installation Method   | Surface Mounted |
|-----------------------|-----------------|
| Trim Finish           | Black           |
| IP Rating / IK Rating | IP65/ IK08      |
| Weight                | 1Kgs            |
| Fitting Material      | Aluminium       |



#### Polar Distribution Diagrams

### Corelli Mini 52°





## Corelli Mini 30°





OUTDOOR

# Corelli Mini

Product Accessories

| Item | Code     | Description                                                                                                  |
|------|----------|--------------------------------------------------------------------------------------------------------------|
|      | MAO11HC2 | Mondolux Accessories Outdoor Downlight Corelli Mini<br>Honeycomb Louvre Black                                |
|      | MAO11MB2 | Mondolux Accessories Outdoor Downlight Corelli Mini/<br>Corelli Mini Wall Washer Wall Mounting Bracket Black |