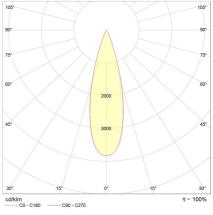

| > 0.9                  |  |
| Photometric Info       |                        |  |
| Luminaire Lumens       | 1326lm                 |  |
| CRI                    | CRI90                  |  |
| ССТ                    | 3000K                  |  |
| Beam Angle             | 15°, 30°, 52°          |  |
| Lumen Maintenance      | > 65, 480hrs (L70 B10) |  |
| MacAdam Step           | 3 Step                 |  |

#### **Physical Characteristics**

| Installation Method   | Surface Mounted |
|-----------------------|-----------------|
| Trim Finish           | Black           |
| IP Rating / IK Rating | IP65/ IK08      |
| Weight                | 1Kgs            |
| Fitting Material      | Aluminium       |



#### Polar Distribution Diagrams

### Corelli Mini 52°





## Corelli Mini 30°





OUTDOOR

# Corelli Mini

Product Accessories

| Item | Code     | Description                                                                                                  |
|------|----------|--------------------------------------------------------------------------------------------------------------|
|      | MAO11HC2 | Mondolux Accessories Outdoor Downlight Corelli Mini<br>Honeycomb Louvre Black                                |
|      | MAO11MB2 | Mondolux Accessories Outdoor Downlight Corelli Mini/<br>Corelli Mini Wall Washer Wall Mounting Bracket Black |