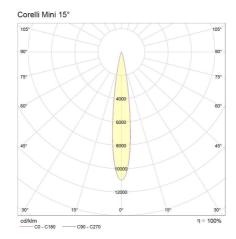

Power Factor           | > 0.9                  |  |
| Photometric Info       |                        |  |
| Luminaire Lumens       | 1326lm                 |  |
| CRI                    | CRI90                  |  |
| ССТ                    | 3000K                  |  |
| Beam Angle             | 15°, 30°, 52°          |  |
| Lumen Maintenance      | > 65, 480hrs (L70 B10) |  |
| MacAdam Step           | 3 Step                 |  |

#### **Physical Characteristics**

| Installation Method   | Surface Mounted |
|-----------------------|-----------------|
| Trim Finish           | Black           |
| IP Rating / IK Rating | IP65/ IK08      |
| Weight                | 1Kgs            |
| Fitting Material      | Aluminium       |



#### Polar Distribution Diagrams

### Corelli Mini 52°





## Corelli Mini 30°





OUTDOOR

# Corelli Mini

Product Accessories

| Item | Code     | Description                                                                                                  |
|------|----------|--------------------------------------------------------------------------------------------------------------|
|      | MAO11HC2 | Mondolux Accessories Outdoor Downlight Corelli Mini<br>Honeycomb Louvre Black                                |
|      | MAO11MB2 | Mondolux Accessories Outdoor Downlight Corelli Mini/<br>Corelli Mini Wall Washer Wall Mounting Bracket Black |