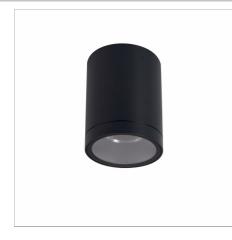

## Product Code

MO11

**Technical Description** 

Minimalistic design and robust performance...

- Outdoor downlight designed for commercial outdoor use
  Exceptional IP65 and IK08 ratings with CRI90 as standard and a 5-year warranty\*
  Cross beam Gen-2 lens
- UV stabilised matte finish in black
  Glare control and wall mount accessories available
- Also available in Maxi size and wall washer options
- Local stock availability
   If you require a customised version of this product, please <u>contact us</u>
   \*Please see Warranty Terms & Conditions for further information.

#### **Physical Characteristics**

| Installation Method   | Surface Mounted |
|-----------------------|-----------------|
| Trim Finish           | Black           |
| IP Rating / IK Rating | IP65/ IK08      |
| Weight                | 1Kgs            |
| Fitting Material      | Aluminium       |