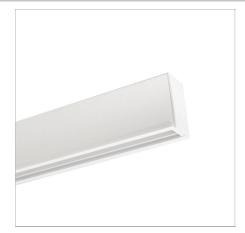

## DC48V Pacto Track Trim Recessed

### Minimalist magic

- Slimline track with minimal trim for a minimalist look
- Slimline track with minimal trim for a minimalist look
  Perfect for commercial settings such as offices, showrooms and galleries, as well as residential spaces and architectural applications
  To allow for multiple switching and dimming/control capability, Pacto Track can accommodate fittings which are ON/OFF and DALI
  Bridges are available to convert dimming/control capability to accommodate 0-10V and Casambi
  Surface mounted and suspended versions available (trimless recessed version available via special order)
  Available in length options: 1000mm, 2000mm and 3000mm
  Compatible with our large Pacto family of low-voltage task, accent and decorative fittings
  If you require a customised version of this product, please ontact us

#### Physical Characteristics

| Installation Method | Recessed     |
|---------------------|--------------|
| Trim Finish         | White, Black |
| Length Options      | 1m, 2m, 3m   |