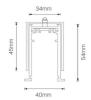

#### Physical Characteristics

| Installation Method | Recessed     |
|---------------------|--------------|
| Trim Finish         | White, Black |
| Length Options      | 1m, 2m, 3m   |