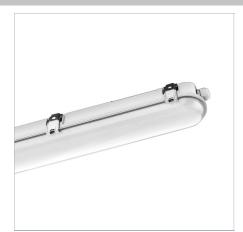

#### Gela **BATTEN**

#### The weatherproof warrior

- IP66 rated with Tri-proof protection from dust, corrosion and moisture
  High Efficacy of up to 130lm/W\* for energy savings
  Microwave motion sensor & Emergency (LiFePO4) versions available
  Suitable for plant rooms, parking lots, service stations, factories & warehouses
  Stainless Steel clips for quick & easy installation
  If you require a customised version of this product, please contact us
  \*Specific to particular models. Please contact us for further information.

#### Physical Characteristics

| Installation Method   | Surface Mounted / Suspended |
|-----------------------|-----------------------------|
| Trim Finish           | Grey                        |
| IP Rating / IK Rating | IP66/IK08                   |