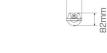

contact us for further information.

#### **Electrical Specifications**

| System Power           | 20W, 36W              |
|------------------------|-----------------------|
| Input Voltage          | 240V                  |
| Control Type           | ON/OFF, DALI, Casambi |
| System Efficacy (max.) | 118lm/W               |

#### Photometric Info

| Luminaire Lumens | 2130lm, 4260lm |
|------------------|----------------|
| CRI              | CRI80          |
| ССТ              | 4000K          |
| Beam Angle       | 120°           |

#### Physical Characteristics

| Installation Method   | Surface Mounted / Suspended |
|-----------------------|-----------------------------|
| Trim Finish           | Grey                        |
| IP Rating / IK Rating | IP66/IK08                   |





97mm

# 97mm



### Polar Distribution Diagrams

## Gela 20W/36W 120° 105 η = 100% cd/klm C0 - C180 C90 - C270