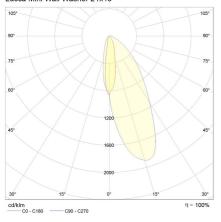

## Polar Distribution Diagrams

# Lucca Mini Wall Washer 24x45°

#### Photometric Info

| Luminaire Lumens | 575lm        |
|------------------|--------------|
| CRI              | CRI90        |
| ССТ              | 3000K, 4000K |
| Beam Angle       | 24°x45°      |