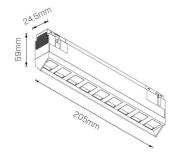

## **Physical Characteristics**

| Installation Method   | DC-Track Recessed |
|-----------------------|-------------------|
| Trim Finish           | White, Black      |
| IP Rating / IK Rating | IP20              |
| Fitting Material      | Aluminium         |