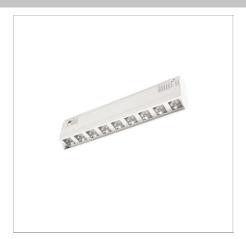

## In-track impact...

- Part of the Mondolux Pacto DC48V low-voltage range
  Powerful and compact design with a 9-LED grid model and dedicated wall-washing optic, with in-track installation to reduce visual bulk and maintain clean lines
  The shrouded design reduces glare and ensures excellent optical comfort
  Modular 48V click-in system for flexibility and easy installation
  Also available in Fixed and Adjustable versions
  Non-dimmable and PWM DALI control options (Casambi Wireless Control available upon request)

## **Physical Characteristics**

| Installation Method   | DC-Track Recessed |
|-----------------------|-------------------|
| Trim Finish           | White, Black      |
| IP Rating / IK Rating | IP20              |
| Fitting Material      | Aluminium         |