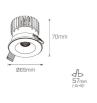

#### **Electrical Specifications**

| System Power           | 7W, 13W, 18W                                                                        |
|------------------------|-------------------------------------------------------------------------------------|
| Control Type           | Phase-Cut Dimmable, Wireless<br>Dimmable (Casambi), Non-<br>Dimmable, DALI Dimmable |
| System Efficacy (max.) | 106lm/W                                                                             |

#### Photometric Info

| Luminaire Lumens | 675lm, 1375lm, 1830lm               |
|------------------|-------------------------------------|
| CRI              | CRI90, CRI97+                       |
| ССТ              | 2700K, 3000K, 4000K, Dim To<br>Warm |
| Beam Angle       | 15°, 30°, 50°                       |

### **Physical Characteristics**

| Installation Method | Fixed Recessed |
|---------------------|----------------|
| Trim Finish         | White, Black   |