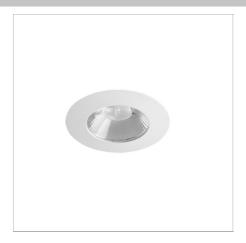

Albi Mini IP Fixed DOWNLIGHT

## IP protection for extended usage

- Part of the Mondolux Infinito downlight family, with our signature Cross-Beam Lens technology for excellent efficacy
  An elegant and minimalist low-glare design, suitable for residential, commercial and architectural lighting applications
  Configure with Honeycomb Louvre, Line Diffuser, Diamond Diffuser or Frosted Diffuser accessories to further minimise glare and improve visual
- IPS4 rated downlight with a compactly engineered design
  The Albi is available in Mini, Maxi, Fixed, Adjustable, Angular, Round Pinhole and Oval Pinhole versions
  \*Electrical and Photometric data shown is for module and Individual lenses only
- If you require a customised version of this product, please  $\ \underline{\text{contact us}}$

### **Physical Characteristics**

| Installation Method | Fixed Recessed |
|---------------------|----------------|
| Trim Finish         | White, Black   |