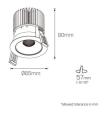

#### **Electrical Specifications**

| System Power           | 7W, 13W, 18W                                                                        |
|------------------------|-------------------------------------------------------------------------------------|
| Control Type           | Phase-Cut Dimmable, Wireless<br>Dimmable (Casambi), Non-<br>Dimmable, DALI Dimmable |
| System Efficacy (max.) | 106lm/W                                                                             |

#### Photometric Info

| Luminaire Lumens | 675lm, 1375lm, 1830lm               |
|------------------|-------------------------------------|
| CRI              | CRI90, CRI97+                       |
| ССТ              | 2700K, 3000K, 4000K, Dim To<br>Warm |
| Beam Angle       | 15°, 30°, 50°                       |

### **Physical Characteristics**

| Installation Method | Fixed Recessed |
|---------------------|----------------|
| Trim Finish         | White, Black   |