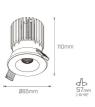

#### **Electrical Specifications**

| System Power           | 7W, 13W, 18W                                                                        |
|------------------------|-------------------------------------------------------------------------------------|
| Control Type           | Phase-Cut Dimmable, Wireless<br>Dimmable (Casambi), Non-<br>Dimmable, DALI Dimmable |
| System Efficacy (max.) | 106lm/W                                                                             |

#### Photometric Info

| Luminaire Lumens | 675lm, 1375lm, 1830lm               |
|------------------|-------------------------------------|
| CRI              | CRI90, CRI97+                       |
| ССТ              | 2700K, 3000K, 4000K, Dim To<br>Warm |
| Beam Angle       | 15°, 30°, 50°                       |

### **Physical Characteristics**

| Installation Method | Fixed Recessed |
|---------------------|----------------|
| Trim Finish         | White, Black   |