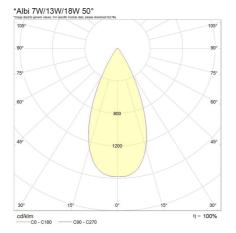

#### Photometric Info

| Luminaire Lumens | 675lm, 1375lm, 1830lm               |
|------------------|-------------------------------------|
| CRI              | CRI90, CRI97+                       |
| ССТ              | 2700K, 3000K, 4000K, Dim To<br>Warm |
| Beam Angle       | 15°, 30°, 50°                       |

## Polar Distribution Diagrams

Date created: 25/04/2024

Albi Mini IP Fixed DOWNLIGHT