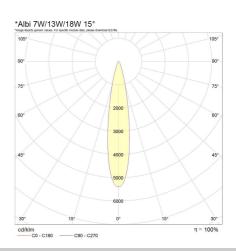

#### Photometric Info

| Luminaire Lumens | 675lm, 1375lm, 1830lm               |
|------------------|-------------------------------------|
| CRI              | CRI90, CRI97+                       |
| ССТ              | 2700K, 3000K, 4000K, Dim To<br>Warm |
| Beam Angle       | 15°, 30°, 50°                       |

## Polar Distribution Diagrams

Date created: 25/04/2024

Albi Mini IP Fixed DOWNLIGHT