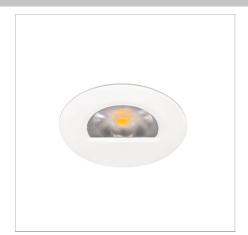

#### Taranto Wall Washer DOWNLIGHT

## The wall-washing winner...

- With dedicated wall-washing optics, the Taranto Wall Washer is ideal for retail applications
  Small size to suit a wide range of ceilings/bulkheads and design aesthetics
  The diffused light source creates a very soft cut-off
  The steep beam distribution enables light to go right to the ceiling, for thorough illumination and excellent uniformity
  Larger Taranto Maxi Wall Washer also available
  If you require a customised version of this product, please contact us.