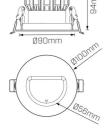

## Physical Characteristics

| Installation Method   | Fixed Recessed |
|-----------------------|----------------|
| Trim Finish           | White, Black   |
| IP Rating / IK Rating | IP20           |
| Weight                | 0.6Kgs         |
| Fitting Material      | Aluminium      |