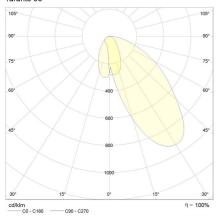

| CRI90, CRI97+                                                          |
| сст               | 3000K, 3000K ComfoLED,<br>3000K Vivid, 3500K, 4000K,<br>4000K ComfoLED |
| Beam Angle        | 50° Asymmetric                                                         |
| Lumen Maintenance | > 50, 000hrs (L80 B10)                                                 |
| MacAdam Step      | 3 Step                                                                 |

## Physical Characteristics

| Installation Method   | Fixed Recessed |
|-----------------------|----------------|
| Trim Finish           | White, Black   |
| IP Rating / IK Rating | IP20           |
| Weight                | 0.6Kgs         |
| Fitting Material      | Aluminium      |



## Polar Distribution Diagrams

# Taranto 50°