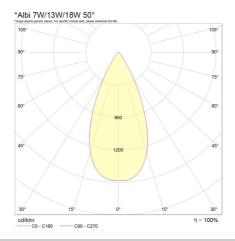

#### Photometric Info

| Luminaire Lumens | 1375lm, 675lm, 1830lm               |
|------------------|-------------------------------------|
| CRI              | CRI97+, CRI90                       |
| ССТ              | 2700K, 3000K, 4000K, Dim To<br>Warm |
| Beam Angle       | 15°, 30°, 50°                       |

## Polar Distribution Diagrams