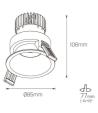

>Dimmable |
| System Efficacy (max.) | 106lm/W                                                                               |
|                        |                                                                                       |

#### Photometric Info

| Luminaire Lumens | 1375lm, 675lm, 1830lm               |
|------------------|-------------------------------------|
| CRI              | CRI97+, CRI90                       |
| ССТ              | 2700K, 3000K, 4000K, Dim To<br>Warm |
| Beam Angle       | 15°, 30°, 50°                       |

#### Physical Characteristics

| Installation Method | Adjustable Recessed |
|---------------------|---------------------|
| Trim Finish         | White, Black        |

#### Albi Maxi Adjustable 13W



146mm

## Albi Maxi Adjustable 7W



## Polar Distribution Diagrams









# Albi Maxi Adjustable

DOWNLIGHT

#### Product Accessories

| Without Accessory   | Deep Baffle-Diamond |
|---------------------|---------------------|
| Deep Baffle-Frosted | Deep Baffle-IP44    |
| Deep Baffle-Line    | Diamond Diffuser    |
| Frosted Diffuser    | Honeycomb Louvre    |
| IP44 Diffuser       | Line Diffuser       |

Date created: 25/04/2024 mondolux.com.au