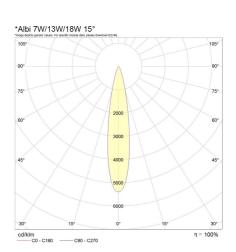

## Polar Distribution Diagrams

#### Photometric Info

| Luminaire Lumens | 1375lm, 675lm, 1830lm               |
|------------------|-------------------------------------|
| CRI              | CRI97+, CRI90                       |
| ССТ              | 2700K, 3000K, 4000K, Dim To<br>Warm |
| Beam Angle       | 15°, 30°, 50°                       |