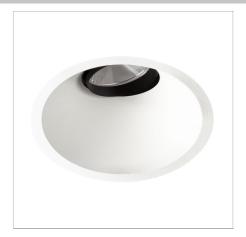

#### Albi Maxi Adjustable DOWNLIGHT

#### Smart, striking design

- Part of the Mondolux Infinito downlight family, with our signature Cross-Beam Lens technology for excellent efficacy
   An elegant and minimalist low-glare design, suitable for residential, commercial and architectural lighting applications
   Configure with Honeycomb Louvre, Line Diffuser, Diamond Diffuser or Frosted Diffuser accessories to further minimise glare and improve visual
- The Albi is available in Mini, Maxi, Fixed, Adjustable, Angular, Round Pinhole and Oval Pinhole versions
  Great adjustability with maximum tilt angle up to 15°

#### Physical Characteristics

| Installation Method | Adjustable Recessed |
|---------------------|---------------------|
| Trim Finish         | White, Black        |