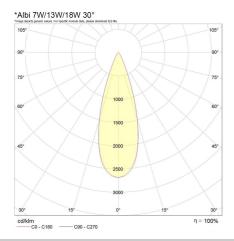

#### Photometric Info

| Luminaire Lumens | 1375lm, 675lm, 1830lm               |
|------------------|-------------------------------------|
| CRI              | CRI97+, CRI90                       |
| ССТ              | 2700K, 3000K, 4000K, Dim To<br>Warm |
| Beam Angle       | 15°, 30°, 50°                       |

## Polar Distribution Diagrams