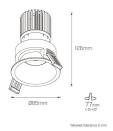

mable, DALI<br>Dimmable, Phase-Cut<br>Dimmable |
| System Efficacy (max.) | 106lm/W                                                                               |
|                        |                                                                                       |

#### Photometric Info

| Luminaire Lumens | 1375lm, 675lm, 1830lm               |
|------------------|-------------------------------------|
| CRI              | CRI97+, CRI90                       |
| ССТ              | 2700K, 3000K, 4000K, Dim To<br>Warm |
| Beam Angle       | 15°, 30°, 50°                       |

#### Physical Characteristics

| Installation Method | Adjustable Recessed |
|---------------------|---------------------|
| Trim Finish         | White, Black        |

#### Albi Maxi Adjustable 13W



146mm

## Albi Maxi Adjustable 7W



## Polar Distribution Diagrams









# Albi Maxi Adjustable

DOWNLIGHT

#### Product Accessories

| Without Accessory   | Deep Baffle-Diamond |
|---------------------|---------------------|
| Deep Baffle-Frosted | Deep Baffle-IP44    |
| Deep Baffle-Line    | Diamond Diffuser    |
| Frosted Diffuser    | Honeycomb Louvre    |
| IP44 Diffuser       | Line Diffuser       |

Date created: 25/04/2024 mondolux.com.au