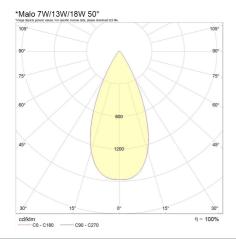

# Photometric Info

| Luminaire Lumens | 675lm, 1375lm, 1830lm               |
|------------------|-------------------------------------|
| CRI              | CRI90, CRI97+                       |
| ССТ              | 2700K, 3000K, 4000K, Dim To<br>Warm |
| Beam Angle       | 15°, 30°, 50°                       |

# Polar Distribution Diagrams

Date created: 20/04/2024 mondolux.com.au

Malo Uno Trimless DOWNLIGHT