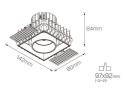

Malo Uno Trimless DOWNLIGHT

# Product Code

MD45

### **Physical Characteristics**

| Installation Method | Adjustable Recessed, Trimless<br>Adjustable Recessed |
|---------------------|------------------------------------------------------|
| Trim Finish         | White, Black                                         |