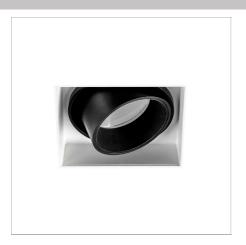

Malo Uno Trimless DOWNLIGHT

# Providing the architectural touch

- Part of the Mondolux Infinito downlight family, with our signature Cross-Beam Lens technology for excellent efficacy
  A sophisticated and sleek low-glare design, perfect for residential, commercial and architectural lighting applications
  Configure with Honeycomb Louvre, Line Diffuser, Diamond Diffuser or Frosted Diffuser accessories to further minimise glare and improve visual
- The Malo is available in Uno, Duo, Adjustable and Trimless versions
- · Serviceable from the front
- \* Electrical and Photometric data shown is for module and Individual lenses only
  If you require a customised version of this product, please contact us