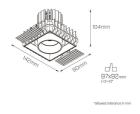

Malo Uno Trimless DOWNLIGHT

# Product Code

MD45

### **Physical Characteristics**

| Installation Method | Adjustable Recessed, Trimless<br>Adjustable Recessed |
|---------------------|------------------------------------------------------|
| Trim Finish         | White, Black                                         |