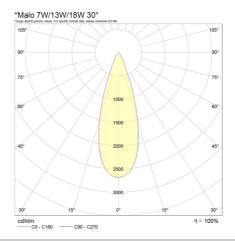

# Photometric Info

| Luminaire Lumens | 675lm, 1375lm, 1830lm               |
|------------------|-------------------------------------|
| CRI              | CRI90, CRI97+                       |
| ССТ              | 2700K, 3000K, 4000K, Dim To<br>Warm |
| Beam Angle       | 15°, 30°, 50°                       |

# Polar Distribution Diagrams

Date created: 20/04/2024 mondolux.com.au

Malo Uno Trimless DOWNLIGHT