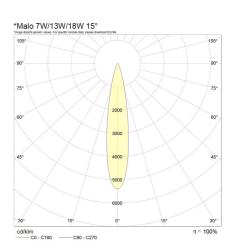

# Photometric Info

| Luminaire Lumens | 675lm, 1375lm, 1830lm               |
|------------------|-------------------------------------|
| CRI              | CRI90, CRI97+                       |
| ССТ              | 2700K, 3000K, 4000K, Dim To<br>Warm |
| Beam Angle       | 15°, 30°, 50°                       |

# Polar Distribution Diagrams

Date created: 20/04/2024 mondolux.com.au

Malo Uno Trimless DOWNLIGHT