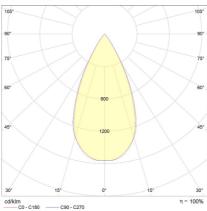

-------------------------------------------------------------------------------------------------------|
| Trim Finish           | White, Black                                                                                                                           |
| IP Rating / IK Rating | IP20                                                                                                                                   |
| Accessories           | Black Baffle, Black Baffle and<br>Honeycomb, Gold Baffle, Gold<br>Baffle and Honeycomb, White<br>Baffle, White Baffle and<br>Honeycomb |
| Fitting Material      | Aluminium                                                                                                                              |







Ø75mm

150mm

#### Cannes Midi 50°



#### Cannes Midi 30°