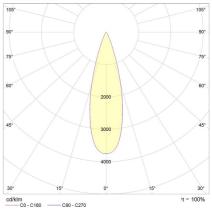

#### Photometric Info

| Luminaire Lumens  | 1650lm                |
|-------------------|-----------------------|
| CRI               | CRI90                 |
| ССТ               | 2700K, 3000K, 4000K   |
| Beam Angle        | 16°, 30°, 50°         |
| Lumen Maintenance | >55, 400hrs (L70 B10) |
| MacAdam Step      | 3 Step                |

#### Cannes Midi 50°