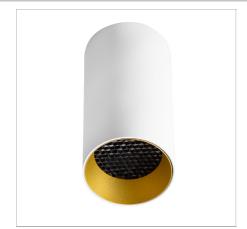

#### Cannes Midi DOWNLIGHT

# Surface mount sophisticated statement...

- Part of the Mondolux Cannes family, with our signature Cross-Beam Lens technology for excellent efficacy and soft cut-off
   An elegant architectural downlight, ideal for residential, architectural and commercial applications
   Baffle finish options available: White, Black and Gold

- Configure with Honeycomb accessory to further minimise glare, improve visual comfort or increase exposure protection
  Also available in Mini and Maxi size options, and in surface mounted and suspended versions
  If you require a customised version of this product, please contact us

# Physical Characteristics

| Installation Method   | Surface Mounted                                                                                                                        |
|-----------------------|----------------------------------------------------------------------------------------------------------------------------------------|
| Trim Finish           | White, Black                                                                                                                           |
| IP Rating / IK Rating | IP20                                                                                                                                   |
| Accessories           | Black Baffle, Black Baffle and<br>Honeycomb, Gold Baffle, Gold<br>Baffle and Honeycomb, White<br>Baffle, White Baffle and<br>Honeycomb |
| Fitting Material      | Aluminium                                                                                                                              |