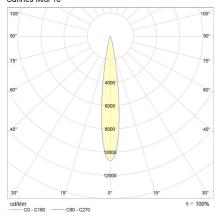

----|----------------------------------------------------------------------------------------------------------------------------------------|
| Trim Finish           | White, Black                                                                                                                           |
| IP Rating / IK Rating | IP20                                                                                                                                   |
| Accessories           | Black Baffle, Black Baffle and<br>Honeycomb, Gold Baffle, Gold<br>Baffle and Honeycomb, White<br>Baffle, White Baffle and<br>Honeycomb |
| Fitting Material      | Aluminium                                                                                                                              |







Ø75mm

150mm

#### Cannes Midi 50°



#### Cannes Midi 30°