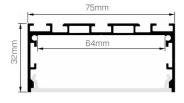

# Physical Characteristics

| Installation Method   | Surface Mounted/Suspended |
|-----------------------|---------------------------|
| Trim Finish           | White, Black, Silver      |
| IP Rating / IK Rating | IP20                      |
| Weight                | 1Kgs                      |
| Fitting Material      | Aluminium                 |