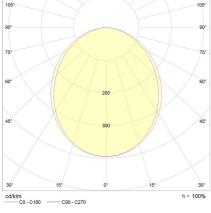

#### Photometric Info

| Luminaire Lumens  | 2900lm, 2945lm                              |
|-------------------|---------------------------------------------|
| CRI               | CRI90                                       |
| ССТ               | 3000K, 4000K, Tunable<br>White(2700K-6500K) |
| Beam Angle        | 100°                                        |
| Lumen Maintenance | >81, 000hrs (L70 B30)                       |
| MacAdam Step      | 3 Step                                      |

# Polar Distribution Diagrams