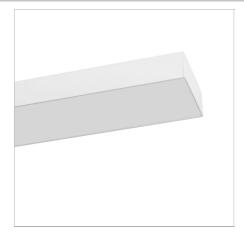

# Impact 7532 Surface Mounted/Suspended

# Enhance your Impact

- The Impact 7532 Linear LED and Extrusion is an excellent choice for contemporary architectural designs, whether installed as a suspended or surface-mounted fixture
- suitace-inducted include in the state of the

# Physical Characteristics

| Installation Method   | Surface Mounted/Suspended |
|-----------------------|---------------------------|
| Trim Finish           | White, Black, Silver      |
| IP Rating / IK Rating | IP20                      |
| Weight                | 1Kgs                      |
| Fitting Material      | Aluminium                 |