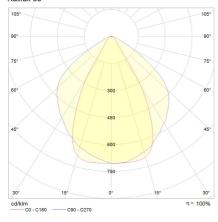

niformed illumination

#### **Electrical Specifications**

| System Power           | 42W     |
|------------------------|---------|
| Input Voltage          | 240V    |
| Control Type           | ON/OFF  |
| System Efficacy (max.) | 160lm/W |

# Photometric Info

| Luminaire Lumens | 3750lm, 6720lm |
|------------------|----------------|
| CRI              | CRI80          |
| ССТ              | 3000K, 4000K   |
| Beam Angle       | 60°            |

#### Physical Characteristics

| Installation Method   | 3-Circuit Track Mounted |
|-----------------------|-------------------------|
| Trim Finish           | White, Black            |
| IP Rating / IK Rating | IP20                    |
| Fitting Material      | Aluminium               |



#### Polar Distribution Diagrams

## Raillux 60°