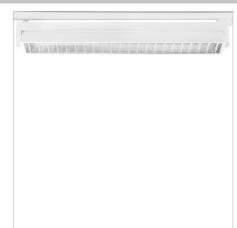

#### Raillux SPOTLIGHT

#### Technical Description

#### Uniformed illumination

#### Physical Characteristics

| Installation Method   | 3-Circuit Track Mounted |
|-----------------------|-------------------------|
| Trim Finish           | White, Black            |
| IP Rating / IK Rating | IP20                    |
| Fitting Material      | Aluminium               |