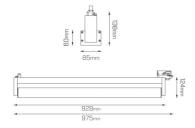

#### Technical Description

#### Physical Characteristics

| Installation Method   | 3-Circuit Track Mounted |
|-----------------------|-------------------------|
| Trim Finish           | White, Black            |
| IP Rating / IK Rating | IP20                    |
| Fitting Material      | Aluminium               |