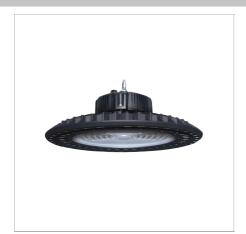

#### **Technical Description**

Energy efficient industrial LED highbay lighting with quick ROI

The thin profile of the Empire Highbay makes it an ideal lighting solution for low ceilings in wet and dry locations such as warehouses, logistics centres, production workshops, storage facilities, commercial spaces, etc. Suspend this lightweight fitting with a chain (not included) for higher ceilings.

The patented heat sink thermal management ensures that the LED's heat is dispersed effectively - even in demanding environments - for a high lumen output and long product lifespan of 100,000H.

If you require a customised version of this product, please contact us

#### Physical Characteristics

| Installation Method   | Suspended |
|-----------------------|-----------|
| Trim Finish           | Black     |
| IP Rating / IK Rating | IP65      |
| Fitting Material      | Aluminium |