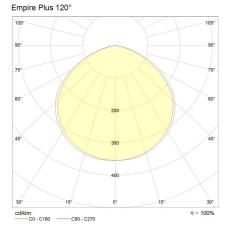

quire a customised version of this product, please contact us

#### **Electrical Specifications**

| System Power           | 205W                |
|------------------------|---------------------|
| Input Voltage          | 240V                |
| Control Type           | ON/OFF, 0-10V/1-10V |
| System Efficacy (max.) | 158lm/W             |

#### Photometric Info

| Luminaire Lumens | 32400lm   |
|------------------|-----------|
| CRI              | CRI70     |
| ССТ              | 4000K     |
| Beam Angle       | 120°x120° |

#### Physical Characteristics

| Installation Method   | Suspended |
|-----------------------|-----------|
| Trim Finish           | Black     |
| IP Rating / IK Rating | IP65      |
| Fitting Material      | Aluminium |

# . . . .

### Polar Distribution Diagrams