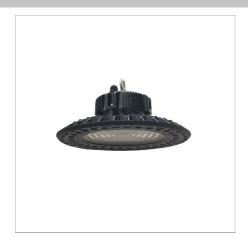

# **Technical Description**

Energy efficient industrial LED highbay lighting with quick ROI

The thin profile of the Empire Highbay makes it an ideal lighting solution for low ceilings in wet and dry locations such as warehouses, logistics centres, production workshops, storage facilities, commercial spaces, etc. Suspend this lightweight fitting with a chain (not included) for higher ceilings.

The patented heat sink thermal management ensures that the LED's heat is dispersed effectively - even in demanding environments - for a high lumen output and long product lifespan of 100,000H

If you require a customised version of this product, please contact us

# Physical Characteristics

| Installation Method   | Suspended |
|-----------------------|-----------|
| Trim Finish           | Black     |
| IP Rating / IK Rating | IP65      |
| Fitting Material      | Aluminium |