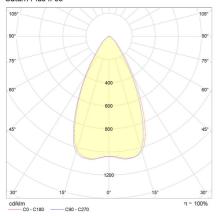

----|---------------------|
| Input Voltage          | 240V                |
| Control Type           | ON/OFF, 0-10V/1-10V |
| System Efficacy (max.) | 109lm/W             |

#### Photometric Info

| Luminaire Lumens | 94000lm, 115000lm, 135000lm         |
|------------------|-------------------------------------|
| CRI              | CRI70                               |
| ССТ              | 4000K                               |
| Beam Angle       | 250°x25°, 55°x55\u00b1,<br>[14°x14° |

#### Physical Characteristics

| Installation Method   | Surface Mounted |
|-----------------------|-----------------|
| Trim Finish           | Black           |
| IP Rating / IK Rating | IP65            |
| Fitting Material      | Aluminium       |

# Polar Distribution Diagrams

# Saturn Plus II 55°



## Saturn Plus II 15°



## Saturn Plus II 25°