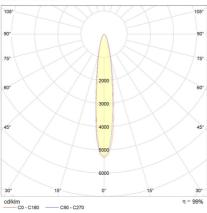

-|
| Input Voltage          | 240V                |
| Control Type           | ON/OFF, 0-10V/1-10V |
| System Efficacy (max.) | 109lm/W             |

#### Photometric Info

| Luminaire Lumens | 94000lm, 115000lm, 135000lm         |
|------------------|-------------------------------------|
| CRI              | CRI70                               |
| ССТ              | 4000K                               |
| Beam Angle       | 250°x25°, 55°x55\u00b1,<br>[14°x14° |

#### Physical Characteristics

| Installation Method   | Surface Mounted |
|-----------------------|-----------------|
| Trim Finish           | Black           |
| IP Rating / IK Rating | IP65            |
| Fitting Material      | Aluminium       |

# Polar Distribution Diagrams

# Saturn Plus II 55°



## Saturn Plus II 15°



## Saturn Plus II 25°