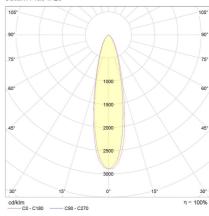

| 240V                |
| Control Type           | ON/OFF, 0-10V/1-10V |
| System Efficacy (max.) | 109lm/W             |

#### Photometric Info

| Luminaire Lumens | 94000lm, 115000lm, 135000lm         |
|------------------|-------------------------------------|
| CRI              | CRI70                               |
| ССТ              | 4000K                               |
| Beam Angle       | 250°x25°, 55°x55\u00b1,<br>[14°x14° |

#### Physical Characteristics

| Installation Method   | Surface Mounted |
|-----------------------|-----------------|
| Trim Finish           | Black           |
| IP Rating / IK Rating | IP65            |
| Fitting Material      | Aluminium       |

# Polar Distribution Diagrams

# Saturn Plus II 55°



## Saturn Plus II 15°



## Saturn Plus II 25°