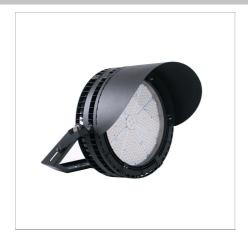

Saturn Plus II FLOOD LIGHT

533mm

## Lightweight & Compact Floodlighting for Pole Mounting

- The Saturn Series of LED floodlights are Ideal for mast mounting at Class I, II and III outdoor sports fields, arenas, railyards and ports

  The patented heat sink thermal management ensures that the LED's heat is dispersed effectively even in demanding environments for a high lumen output and long product lifespan of 100,000H

#### Physical Characteristics

| Installation Method   | Surface Mounted |
|-----------------------|-----------------|
| Trim Finish           | Black           |
| IP Rating / IK Rating | IP65            |
| Fitting Material      | Aluminium       |