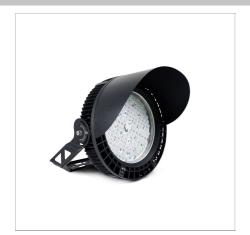

Saturn Plus I FLOOD LIGHT

# Lightweight & Compact Floodlighting for Pole Mounting

- The Saturn Series of LED floodlights are Ideal for mast mounting at Class I, II and III outdoor sports fields, arenas, railyards and ports
  The patented heat sink thermal management ensures that the LED's heat is dispersed effectively even in demanding environments for a high lumen output and long product lifespan of 100,000H
  0-10V and DALI Dimming Options
  If you require a customised version of this product, please contact us

### Physical Characteristics

| Installation Method   | Surface Mounted |
|-----------------------|-----------------|
| Trim Finish           | Black           |
| IP Rating / IK Rating | IP65            |
| Fitting Material      | Aluminium       |