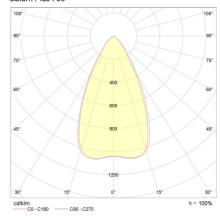

-------------------|---------------------|
| Input Voltage          | 240V                |
| Control Type           | ON/OFF, 0-10V/1-10V |
| System Efficacy (max.) | 109lm/W             |

### Photometric Info

| Luminaire Lumens | 48000lm, 70000lm            |
|------------------|-----------------------------|
| CRI              | CRI70                       |
| ССТ              | 4000K                       |
| Beam Angle       | 250°x25°, 55°x55°, [14°x14° |

### Physical Characteristics

| Installation Method   | Surface Mounted |
|-----------------------|-----------------|
| Trim Finish           | Black           |
| IP Rating / IK Rating | IP65            |
| Fitting Material      | Aluminium       |

# Polar Distribution Diagrams





## Saturn Plus I 25°



# Saturn Plus I 55°