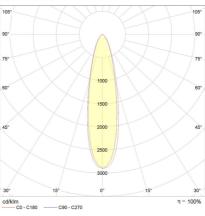

660W          |
|------------------------|---------------------|
| Input Voltage          | 240V                |
| Control Type           | ON/OFF, 0-10V/1-10V |
| System Efficacy (max.) | 109lm/W             |

### Photometric Info

| Luminaire Lumens | 48000lm, 70000lm            |
|------------------|-----------------------------|
| CRI              | CRI70                       |
| ССТ              | 4000K                       |
| Beam Angle       | 250°x25°, 55°x55°, [14°x14° |

### Physical Characteristics

| Installation Method   | Surface Mounted |
|-----------------------|-----------------|
| Trim Finish           | Black           |
| IP Rating / IK Rating | IP65            |
| Fitting Material      | Aluminium       |

# Polar Distribution Diagrams





## Saturn Plus I 25°



# Saturn Plus I 55°