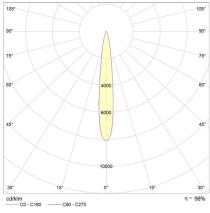

Power           | 440W, 660W          |
|------------------------|---------------------|
| Input Voltage          | 240V                |
| Control Type           | ON/OFF, 0-10V/1-10V |
| System Efficacy (max.) | 109lm/W             |

### Photometric Info

| Luminaire Lumens | 48000lm, 70000lm            |
|------------------|-----------------------------|
| CRI              | CRI70                       |
| ССТ              | 4000K                       |
| Beam Angle       | 250°x25°, 55°x55°, [14°x14° |

### Physical Characteristics

| Installation Method   | Surface Mounted |
|-----------------------|-----------------|
| Trim Finish           | Black           |
| IP Rating / IK Rating | IP65            |
| Fitting Material      | Aluminium       |

# Polar Distribution Diagrams





## Saturn Plus I 25°



# Saturn Plus I 55°