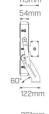

# **Physical Characteristics**

| Installation Method   | Surface Mounted |
|-----------------------|-----------------|
| Trim Finish           | Black           |
|                       | Diack           |
| IP Rating / IK Rating | IP65            |
| Fitting Material      | Aluminium       |

113mm