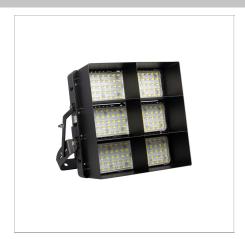

#### Nilum Plus III FLOOD LIGHT

## Modular LED Floodlighting

The Nilum LED Floodlight series is a modular system of industrial quality outdoor lighting which provides a variety of wattage and optical options within a common housing style.

- AEMO Approved
  Protective UV stabilised powder coated finish
  Applications: Industrial lighting, building facades, area lighting, general floodlighting
  If you require a customised version of this product, please contact us

# **Physical Characteristics**

| Installation Method   | Surface Mounted |
|-----------------------|-----------------|
| Trim Finish           | Black           |
|                       | Diack           |
| IP Rating / IK Rating | IP65            |
| Fitting Material      | Aluminium       |