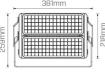

# Physical Characteristics

| Installation Method   | Surface Mounted |
|-----------------------|-----------------|
| Trim Finish           | Black           |
| IP Rating / IK Rating | IP65            |
| Fitting Material      | Aluminium       |