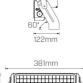

# Physical Characteristics

| Installation Method   | Surface Mounted |
|-----------------------|-----------------|
| Trim Finish           | Black           |
| IP Rating / IK Rating | IP65            |
| Fitting Material      | Aluminium       |