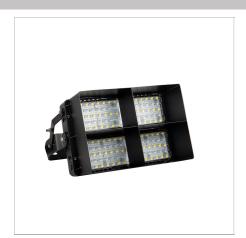

#### Nilum Plus II FLOOD LIGHT

### Modular LED Floodlighting

The Nilum LED Floodlight series is a modular system of industrial quality outdoor lighting which provides a variety of wattage and optical options within a common housing style.

- AEMO Approved
- Protective UV stabilised powder coated finish
  Applications: Industrial lighting, building facades, area lighting, general floodlighting
  If you require a customised version of this product, please <u>contact us</u>