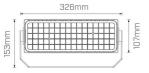

#### **Physical Characteristics** Installation Method Surface Mounted Trim Finish Black IP Rating / IK Rating IP65 Fitting Material Aluminium