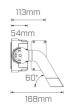

#### **Physical Characteristics** Installation Method Surface Mounted Trim Finish Black IP Rating / IK Rating IP65 Fitting Material Aluminium