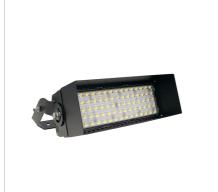

#### Modular LED Floodlighting

The Nilum LED Floodlight series is a modular system of industrial quality outdoor lighting which provides a variety of wattage and optical options within a common housing style.

#### **Physical Characteristics** Installation Method Surface Mounted Trim Finish Black IP Rating / IK Rating IP65 Fitting Material Aluminium