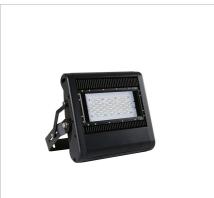

### Technical Description

The Hero of Floodlights

The extensive Palida Series of LED floodlights cover a great range of applications including signage & billboards, heavy industrial, wet locations, building facades, ports & depots, security and facility lighting.

#### **Physical Characteristics**

| Installation Method   | Surface Mounted |
|-----------------------|-----------------|
| Trim Finish           | Black           |
| IP Rating / IK Rating | IP65            |
| Fitting Material      | Aluminium       |