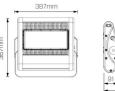

#### **Physical Characteristics**

| Installation Method   | Surface Mounted |
|-----------------------|-----------------|
| Trim Finish           | Black           |
| IP Rating / IK Rating | IP65            |
| Fitting Material      | Aluminium       |