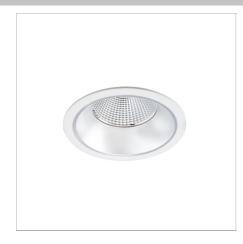

# **Technical Description**

- More than just a pretty face! A large-format low-glare dowlight with Ø145mm cutout, making it great for high-output retail, architectural applications and retrofits
  Suitable for educational facilities, offices, corridors, shopping centres and any area where uniformity is key
  Features smooth distribution with a soft cut-off
  High luminous efficacy at >89lm/W
  Great thermal management with a forged aluminium heatsink
  If you require a customised version of this product, please <u>contact us</u>

### Physical Characteristics

| Installation Method   | Fixed Recessed |
|-----------------------|----------------|
| Trim Finish           | White          |
| IP Rating / IK Rating | IP20           |
| Weight                | 0.8Kgs         |
| Fitting Material      | Aluminium      |