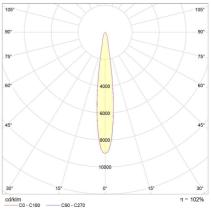

93lm/W                 |
| Power Factor           | > 0.9                  |
| Photometric Info       |                        |
| Luminaire Lumens       | 1850lm, 2500lm         |
| CRI                    | CRI90                  |
| ССТ                    | 3000K                  |
| Beam Angle             | 15°, 24°, 40°          |
| Lumen Maintenance      | > 50, 000hrs (L70 B10) |
| MacAdam Step           | 3 Step                 |

### Physical Characteristics

| Installation Method   | Fixed Recessed |
|-----------------------|----------------|
| Trim Finish           | White          |
| IP Rating / IK Rating | IP20           |
| Weight                | 0.8Kgs         |
| Fitting Material      | Aluminium      |

CE

&

RoHS





### Polar Distribution Diagrams





# Revenna 15°