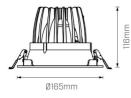

# **Technical Description**

- More than just a pretty face! A large-format low-glare dowlight with Ø145mm cutout, making it great for high-output retail, architectural applications and retrofits
  Suitable for educational facilities, offices, corridors, shopping centres and any area where uniformity is key
  Features smooth distribution with a soft cut-off
  High luminous efficacy at >89lm/W
  Great thermal management with a forged aluminium heatsink
  If you require a customised version of this product, please <u>contact us</u>

### Physical Characteristics

| Installation Method   | Fixed Recessed |
|-----------------------|----------------|
| Trim Finish           | White          |
| IP Rating / IK Rating | IP20           |
| Weight                | 0.8Kgs         |
| Fitting Material      | Aluminium      |