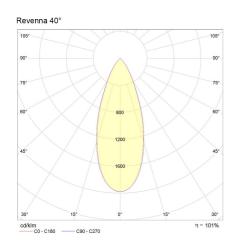

Efficacy (max.) | 93lm/W                 |
| Power Factor           | > 0.9                  |
| Photometric Info       |                        |
| Luminaire Lumens       | 1850lm, 2500lm         |
| CRI                    | CRI90                  |
| ССТ                    | 3000K                  |
| Beam Angle             | 15°, 24°, 40°          |
| Lumen Maintenance      | > 50, 000hrs (L70 B10) |
| MacAdam Step           | 3 Step                 |

### Physical Characteristics

| Installation Method   | Fixed Recessed |
|-----------------------|----------------|
| Trim Finish           | White          |
| IP Rating / IK Rating | IP20           |
| Weight                | 0.8Kgs         |
| Fitting Material      | Aluminium      |

CE

&

RoHS





### Polar Distribution Diagrams





# Revenna 15°