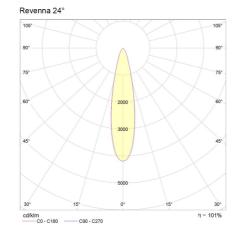

fficacy (max.) | 93lm/W                 |
| Power Factor           | > 0.9                  |
| Photometric Info       |                        |
| Luminaire Lumens       | 1850lm, 2500lm         |
| CRI                    | CRI90                  |
| ССТ                    | 3000K                  |
| Beam Angle             | 15°, 24°, 40°          |
| Lumen Maintenance      | > 50, 000hrs (L70 B10) |
| MacAdam Step           | 3 Step                 |

### Physical Characteristics

| Installation Method   | Fixed Recessed |
|-----------------------|----------------|
| Trim Finish           | White          |
| IP Rating / IK Rating | IP20           |
| Weight                | 0.8Kgs         |
| Fitting Material      | Aluminium      |

CE

&

RoHS





### Polar Distribution Diagrams





# Revenna 15°