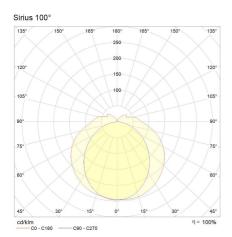

#### Photometric Info

| Luminaire Lumens | 3490lm |
|------------------|--------|
| CRI              | CRI80  |
| ССТ              | 4000K  |
| Beam Angle       | 100°   |

# Polar Distribution Diagrams