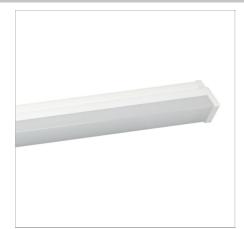

#### Sirius **BATTEN**

# The perfect T5/T8 fluorescent lighting

- LED upgrade solution
  High Efficacy of 106lm/W for energy savings
  General lighting application for interior use suitable for back-of-house, corridors, server rooms & storage areas
  Quick & easy installation using mounting clips
  If you require a customised version of this product, please
  contact us