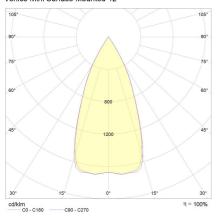

|
| ССТ               | 3000K, 3000K HE+, 3000K<br>Vivid, 3500K, 3500K HE+,<br>4000K, 4000K HE+ |
| Beam Angle        | 14°, 20°, 42°                                                           |
| Lumen Maintenance | >65000hrs (L70B10)                                                      |
| MacAdam Step      | 3 Step                                                                  |

### Physical Characteristics

| Installation Method   | Surface Mounted |
|-----------------------|-----------------|
| Trim Finish           | White, Black    |
| IP Rating / IK Rating | IP20            |
| Weight                | 0.9Kgs          |
| Fitting Material      | Aluminium       |
|                       |                 |

## Polar Distribution Diagrams

## Venice Mini Surface Mounted 42°



110mm

## Venice Mini Surface Mounted 20°



## Venice Mini Surface Mounted 14°