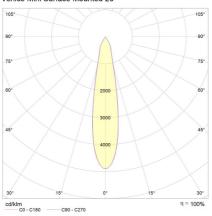

+, 3000K<br>Vivid, 3500K, 3500K HE+,<br>4000K, 4000K HE+ |
| Beam Angle        | 14°, 20°, 42°                                                           |
| Lumen Maintenance | >65000hrs (L70B10)                                                      |
| MacAdam Step      | 3 Step                                                                  |

### Physical Characteristics

| Installation Method   | Surface Mounted |
|-----------------------|-----------------|
| Trim Finish           | White, Black    |
| IP Rating / IK Rating | IP20            |
| Weight                | 0.9Kgs          |
| Fitting Material      | Aluminium       |
|                       |                 |

## Polar Distribution Diagrams

## Venice Mini Surface Mounted 42°



110mm

## Venice Mini Surface Mounted 20°



## Venice Mini Surface Mounted 14°