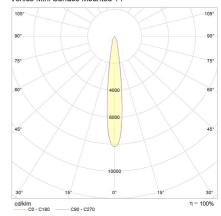

r>4000K, 4000K HE+ |
| Beam Angle        | 14°, 20°, 42°                                                           |
| Lumen Maintenance | >65000hrs (L70B10)                                                      |
| MacAdam Step      | 3 Step                                                                  |

### Physical Characteristics

| Installation Method   | Surface Mounted |
|-----------------------|-----------------|
| Trim Finish           | White, Black    |
| IP Rating / IK Rating | IP20            |
| Weight                | 0.9Kgs          |
| Fitting Material      | Aluminium       |
|                       |                 |

## Polar Distribution Diagrams

## Venice Mini Surface Mounted 42°



110mm

## Venice Mini Surface Mounted 20°



## Venice Mini Surface Mounted 14°