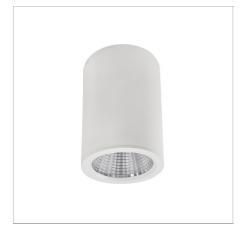

## Venice Mini Surface Mounted

### Surface mounted superstar

- A surface mounted version of our popular <u>Venice Mini downlight</u>, and part of the Mondolux Venice family
  Suitable for residential and architectural lighting applications, with an impressively low-glare reflector and flexible design improved efficacy (up to 135lm/W at CRI90) and tight 2-step binning with our new Mondolux HE+ chip\*
  Reduces the overall power consumption while meeting the new BCA regulations for retail applications\*
  Available in standard, high-output HE+ and full-spectrum high-CRI ComfoLED versions

### Physical Characteristics

| Installation Method   | Surface Mounted |
|-----------------------|-----------------|
| Trim Finish           | White, Black    |
| IP Rating / IK Rating | IP20            |
| Weight                | 0.9Kgs          |
| Fitting Material      | Aluminium       |
|                       |                 |