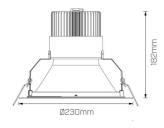

#### Sorrento Maxi DOWNLIGHT

## Physical Characteristics

| Installation Method   | Fixed Recessed |
|-----------------------|----------------|
| Trim Finish           | White          |
| IP Rating / IK Rating | IP54           |
| Weight                | 0.86Kgs        |
| Fitting Material      | Aluminium      |