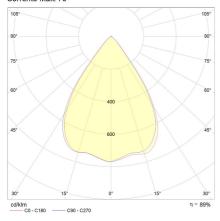

|
|------------------|----------------------------------------------------------------------------------|
| CRI              | CRI90, CRI97+                                                                    |
| ССТ              | 2700K, 3000K, 3000K<br>ComfoLED, 3000K Vivid,<br>3500K, 4000K, 4000K<br>ComfoLED |
| Beam Angle       | 70°                                                                              |

## Physical Characteristics

| Installation Method   | Fixed Recessed |
|-----------------------|----------------|
| Trim Finish           | White          |
| IP Rating / IK Rating | IP54           |
| Weight                | 0.86Kgs        |
| Fitting Material      | Aluminium      |





## Polar Distribution Diagrams

## Sorrento Maxi 70°