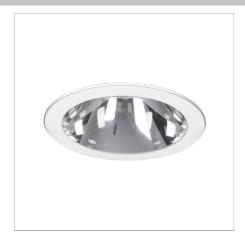

#### Sorrento Maxi DOWNLIGHT

## For greater coverage and IP protection

- The largest Sorrento also available in Midi, Mini and Tiny sizes
  Suitable for commercial, facility and hospitality applications
  Wide beam angle of 70°

- Dust and water protected with IP54 rating
   A deep-set light source and chrome reflector ensure low glare and high efficiency
   If you require a customised version of this product, please contact us

## Physical Characteristics

| Installation Method   | Fixed Recessed |
|-----------------------|----------------|
| Trim Finish           | White          |
| IP Rating / IK Rating | IP54           |
| Weight                | 0.86Kgs        |
| Fitting Material      | Aluminium      |