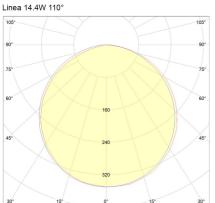

#### **Electrical Specifications**

| System Power      | 14.4W                  |
|-------------------|------------------------|
| Input Voltage     | 24V DC                 |
| Control Type      | Control Based Dimming  |
| Photometric Info  |                        |
| Luminaire Lumens  | 1100lm                 |
| CRI               | CRI90                  |
| ССТ               | 3000K, 4000K           |
| Beam Angle        | 110°                   |
| Lumen Maintenance | > 36, 000hrs (L70 B10) |
| MacAdam Step      | 3 Step                 |

## 105° 90 75

Polar Distribution Diagrams

 $\eta = 100\%$ 

- C90 - C270

cd/klm \_\_\_\_\_C0 - C180

Date created: 26/04/2024