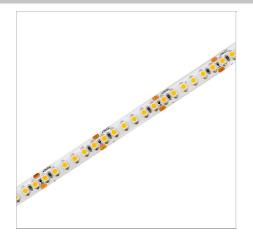

### **Technical Description**

- High quality, CRI90 LED Strip
- Safety input 24V DC
  180 LEDs/m
  8mm width, cuttable at 33.3mm
- FPC copper: 3OZDurable at IP65 rating
- Available as a 5m continuous run
- If you require a customised version of this product, please <u>contact us</u> \*Electrical and Photometric data shown are per metre