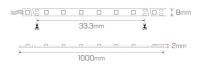

### **Technical Description**

- High quality, CRI90 LED Strip
- Safety input 24V DC
  180 LEDs/m
  8mm width, cuttable at 33.3mm
- FPC copper: 3OZDurable at IP65 rating
- Available as a 5m continuous run
- If you require a customised version of this product, please <u>contact us</u> \*Electrical and Photometric data shown are per metre

#### **Physical Characteristics** Installation Method Surface Mounted Trim Finish White IP Rating / IK Rating

| Fitting Material | Copper  |
|------------------|---------|
| Cuttable Length  | 33.33mm |
| LEDs/m           | 180     |