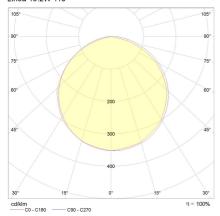

#### Photometric Info

| Luminaire Lumens  | 1250lm                 |
|-------------------|------------------------|
| CRI               | CRI90                  |
| ССТ               | 3000K, 4000K           |
| Beam Angle        | 110°                   |
| Lumen Maintenance | > 36, 000hrs (L70 B10) |
| MacAdam Step      | 3 Step                 |

# Polar Distribution Diagrams

# Linea 19.2W 110°