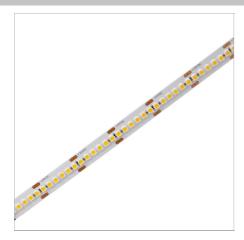

Linea 19.2W LINEAR LED

≈000 0 0 0 0 0 0 0 100 I 10mm 25mm

5000mm

# High quality, CRI90 LED Strip

- Safety input 24V DC
  240 LEDs/m
  10mm width, cuttable at 25mm
  FPC copper: 3OZ
  Available as a 5m continuous run
- If you require a customised version of this product, please contact us
  \*Electrical and Photometric data shown are per metre

# Physical Characteristics

| Installation Method   | Surface Mounted |
|-----------------------|-----------------|
| Trim Finish           | White           |
| IP Rating / IK Rating | IP20            |
| Fitting Material      | Copper          |
| Cuttable Length       | 25mm            |
| LEDs/m                | 240             |