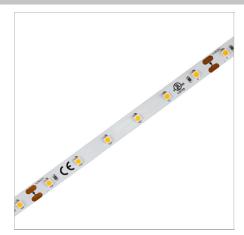

#### Linea 4.8W LINEAR LED

≈000 0 0 0 0 0 0 18mm

\_\_\_\_\_ 2mm

100mm

5000mm

### High quality, CRI90 LED Strip

- Safety input 24V DC

System Power

Lumen Maintenance

MacAdam Step

- Sately input 24 DC
  60 LEDs/m
  8mm width, cuttable at 100mm
  Available as a 5m continuous run
  If you require a customised version of this product, please contact us

### Physical Characteristics

| Installation Method   | Surface Mounted |
|-----------------------|-----------------|
| Trim Finish           | White           |
| IP Rating / IK Rating | IP20            |
| Fitting Material      | Copper          |
| Cuttable Length       | 100mm           |
| LEDs/m                | 60              |