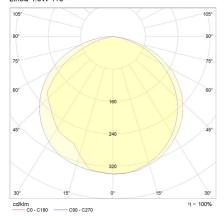

re per metre

### **Electrical Specifications**

| Input Voltage    | 24V DC                |
|------------------|-----------------------|
| Control Type     | Control Based Dimming |
| Photometric Info |                       |
| Luminaire Lumens | 445lm                 |
| CRI              | CRI90                 |
| ССТ              | 3000K, 4000K          |
| Beam Angle       | 110°                  |

### Physical Characteristics

| Installation Method   | Surface Mounted |
|-----------------------|-----------------|
| Trim Finish           | White           |
| IP Rating / IK Rating | IP20            |
| Fitting Material      | Copper          |
| Cuttable Length       | 100mm           |
| LEDs/m                | 60              |

## Polar Distribution Diagrams

# Linea 4.8W 110°