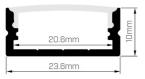

### Physical Characteristics

| Installation Method   | Surface Mounted                                                                                  |  |
|-----------------------|--------------------------------------------------------------------------------------------------|--|
| Trim Finish           | White, Black, Silver                                                                             |  |
| IP Rating / IK Rating | IP20                                                                                             |  |
| Accessories           | Linea COB 10W, Linea 14.4W,<br>Linea-HE 14.4W, Linea COB<br>Tunable White 15W, Linea-HE<br>19.2W |  |
| Weight                | 0.2Kgs                                                                                           |  |
| Fitting Material      | Aluminium                                                                                        |  |