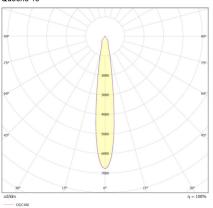

4000K, 4000K<br>ComfoLED, 4000K HE+ |
| Beam Angle        | 15°, 25°, 40°, 60°                                                                                                   |
| Lumen Maintenance | > 65, 000hrs (L70B10)                                                                                                |
| MacAdam Step      | 3 Step                                                                                                               |

## Physical Characteristics

| Installation Method   | Fixed Recessed |
|-----------------------|----------------|
| Trim Finish           | White, Black   |
| IP Rating / IK Rating | IP20           |
| Weight                | 0.6Kgs         |
| Fitting Material      | Aluminium      |



## Polar Distribution Diagrams

## Queens 15°



## Queens 60°



## Queens 40°





Queens Fixed DOWNLIGHT





Date created: 20/04/2024