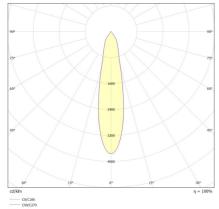

, 25°, 40°, 60°                                                                                                   |
| Lumen Maintenance | > 65, 000hrs (L70B10)                                                                                                |
| MacAdam Step      | 3 Step                                                                                                               |

## Physical Characteristics

| Installation Method   | Fixed Recessed |
|-----------------------|----------------|
| Trim Finish           | White, Black   |
| IP Rating / IK Rating | IP20           |
| Weight                | 0.6Kgs         |
| Fitting Material      | Aluminium      |



## Polar Distribution Diagrams

## Queens 15°



## Queens 60°



## Queens 40°





Queens Fixed DOWNLIGHT





Date created: 20/04/2024