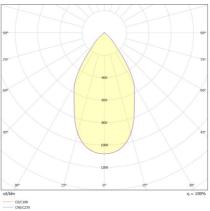

ComfoLED, 4000K HE+ |
| Beam Angle        | 15°, 25°, 40°, 60°                                                                                                   |
| Lumen Maintenance | > 65, 000hrs (L70B10)                                                                                                |
| MacAdam Step      | 3 Step                                                                                                               |

## Physical Characteristics

| Installation Method   | Fixed Recessed |
|-----------------------|----------------|
| Trim Finish           | White, Black   |
| IP Rating / IK Rating | IP20           |
| Weight                | 0.6Kgs         |
| Fitting Material      | Aluminium      |



## Polar Distribution Diagrams

## Queens 15°



## Queens 60°



## Queens 40°





Queens Fixed DOWNLIGHT





Date created: 20/04/2024