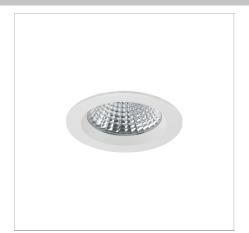

#### Queens Fixed DOWNLIGHT

## All hail the Queens!

- An elegant and versatile fitting, perfect for a range of installation applications
  The deep reflector and anti-glare baffle ensure excellent glare control
  Improved efficacy (up to 138lm/W at CRI90) with our new Mondolux HE+ chip\*
  Available in Fixed and Adjustable versions
  Available in standard, high-output HE+ and full-spectrum high-CRI ComfoLED versions
  If you require a customised version of this product, please contact us

## Physical Characteristics

| Installation Method   | Fixed Recessed |
|-----------------------|----------------|
| Trim Finish           | White, Black   |
| IP Rating / IK Rating | IP20           |
| Weight                | 0.6Kgs         |
| Fitting Material      | Aluminium      |