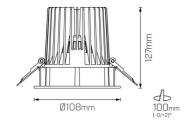

## Physical Characteristics

| Installation Method   | Fixed Recessed |
|-----------------------|----------------|
| Trim Finish           | White, Black   |
| IP Rating / IK Rating | IP20           |
| Weight                | 0.6Kgs         |
| Fitting Material      | Aluminium      |