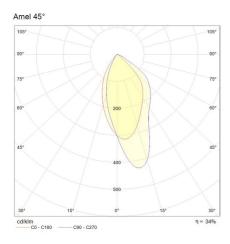

# Polar Distribution Diagrams

#### Photometric Info

| 1200lm, 1700lm, 2300lm,<br>2900lm   |
|-------------------------------------|
| CRI90                               |
| 3000K, 3000K Vivid, 3500K,<br>4000K |
| 45°                                 |
| > 0.9                               |
|                                     |