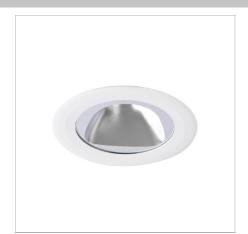

#### Amel Wall Washer DOWNLIGHT

## The gallery guru

- Our highest-output wallwasher, delivering up to 2900lm perfect for large-scale illumination
  Its non-conventional design is highly efficient (delivering up 92lm/W) with excellent wallwashing optics
  A large-diameter fitting suitable for feature walls, retrofits, and architectural highlighting
  Available in multiple power options: 13W, 20W, 28W, and 36W
  If you require a customised version of this product, please contact us

## **Physical Characteristics**

| Installation Method   | Fixed Recessed |
|-----------------------|----------------|
| Trim Finish           | White, Black   |
| IP Rating / IK Rating | IP20           |
| Cuttable Length       | Aluminium      |