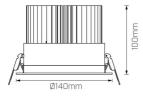

ns**

| System Power           | 13W, 20W, 28W, 36W |
|------------------------|--------------------|
| Input Voltage          | 240V               |
| Control Type           | ON/OFF             |
| System Efficacy (max.) | 92lm/W             |

#### Photometric Info

| 1200lm, 1700lm, 2300lm,<br>2900lm   |
|-------------------------------------|
| CRI90                               |
| 3000K, 3000K Vivid, 3500K,<br>4000K |
| 45°                                 |
| > 0.9                               |
|                                     |

## **Physical Characteristics**

| Installation Method   | Fixed Recessed |
|-----------------------|----------------|
| Trim Finish           | White, Black   |
| IP Rating / IK Rating | IP20           |
| Cuttable Length       | Aluminium      |





# Polar Distribution Diagrams