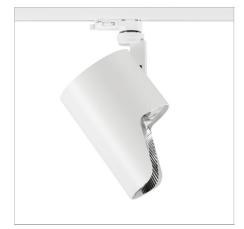

# Venice Maxi Wall Washer

### SPOTLIGHT

Product Code

MS10

**Technical Description** 

## Going the smart way..

- High system efficacy of up to 84lm/W at CRI90.
  High luminous flux of up to 3350lm
  Colour temperature options: 3000K, 3500K, 4000K
  Also comes in Venice Mini Wall Washer version