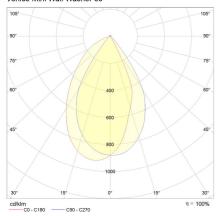

500K, 4000K
  Also comes in Venice Mini Wall Washer version

### **Electrical Specifications**

| System Power           | 40W          |
|------------------------|--------------|
| Control Type           | Non-Dimmable |
| System Efficacy (max.) | 84lm/W       |

#### Photometric Info

| Luminaire Lumens | 3350lm              |
|------------------|---------------------|
| CRI              | CRI90               |
| ССТ              | 3000K, 3500K, 4000K |
| Beam Angle       | 60°                 |

#### Physical Characteristics

| Installation Method | 3-Circuit Track Mounted |
|---------------------|-------------------------|
| Trim Finish         | White, Black            |
| Custom Dimming Type | Available on request    |

## Polar Distribution Diagrams

## Venice Mini Wall Washer 60°



-126mm