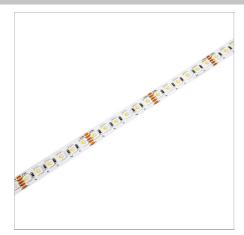

# High Quality, 4-in-1 Chip

- Safety input 24V DC

  36W/m 96 LEDs/m 12mm width, cuttable at 62.5mm

  FPC copper: 3OZ

  Available as a 5m continuous run as standard

  If you require a customised version of this product, please

### Physical Characteristics

| Installation Method   | Surface Mounted |
|-----------------------|-----------------|
| Trim Finish           | White           |
| IP Rating / IK Rating | IP20            |
| Cuttable Length       | 62.5mm          |
| LEDs/m                | 96              |

# 5000mm

≈000 0 0 0 0 0 0 12mm 62.5mm