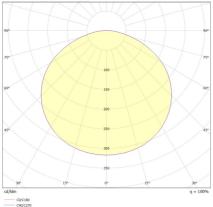

Dimming |

### Photometric Info

|  | CRI               | CRI90                      |
|--|-------------------|----------------------------|
|  | ССТ               | RGBW (3000K), RGBW (4000K) |
|  | Beam Angle        | 120°                       |
|  | Lumen Maintenance | > 50, 000hrs (L70 B10)     |
|  | MacAdam Step      | 3 Step                     |
|  |                   |                            |

### Physical Characteristics

| Installation Method   | Surface Mounted |
|-----------------------|-----------------|
| Trim Finish           | White           |
| IP Rating / IK Rating | IP20            |
| Cuttable Length       | 62.5mm          |
| LEDs/m                | 96              |

# 5000mm

≈000 0 0 0 0 0 0 12mm 62.5mm

# Polar Distribution Diagrams

## Linear RGBW 120°